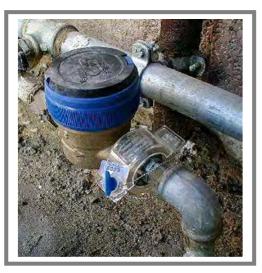

#### **DESCRIPTION:**

° **Connectionlock** is a simple and effective system to protect the pipe-fittings of meters.

The transparent plastic allows visual control of integrity of the fitting itself.

° **Connectionlock** works like a seal because it consists in two parts fitting permanently one into the other

° There is no way to remove Connectionlock without breaking it.

Once positioned on the pipe-fitting, it is possible to ensure it with a consequentially numbered wire seal. (TWISTSEAL)

By this way maximum security is achieved.