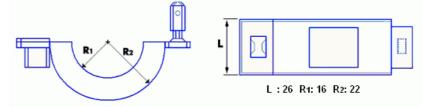

### SIZES:

**ART 311**: L:26mm R1: 16mm R2: 22mm
Fit to DN20 (3/4") meters **ART 312**: L:30mm R1: 16mm R2: 24,5mm
Fit to DN20 (3/4") bold fittings **ART 313**: L:28mm R1: 19mm R2: 27mm
Fit to DN25 (1") meters **ART 314**: L:38mm R1: 29mm R2: 39mm
Fit to DN40 (1½") meters