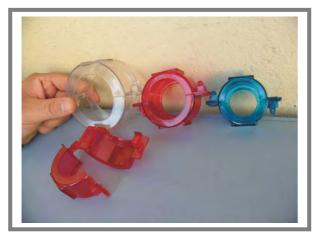

#### **DESCRIPTION:**

° **Connectionlock** is a simple and effective system to protect the pipe-fittings of meters.

The transparent plastic allows visual control of integrity of the fitting itself.

° **Connectionlock** works like a seal because it consists in two parts fitting permanently one into the other

° There is no way to remove Connectionlock without breaking it.

Once positioned on the pipe-fitting, it is possible to ensure it with a consequentially numbered wire seal. (TWISTSEAL)

By this way maximum security is achieved.