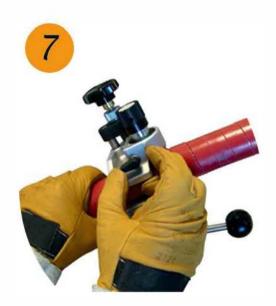

Put the black lever at the position "ON" corresponding to hélicoïdal cutting

Strip the sheath, turning the tool clockwise with the handle

Arriving the stripping limit (note the width of the tool is 50mm), stop the tool, and Office Bitola: +389 (0) 47 20 to back half a turn

Put the blade lever in position "OFF" corresponding to the straight cut

Finish with the straight cut turning 2 turns

Electrolux Macedonia www.electrolux.mk electrolux@t-home.mk

Remove the sheath and the tool