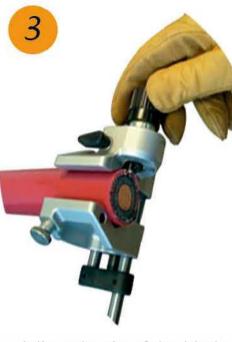

Put the black lever at the position "ON" corresponding to hélicoïdal cutting

Strip the sheath, turning the tool clockwise with the handle

Arriving the stripping limit (note the width of the tool is 50mm), stop the tool, and Office Bitola: +389 (0) 47 20 to back half a turn

Put the blade lever in position "OFF" corresponding to the straight cut

Finish with the straight cut turning 2 turns

Electrolux Macedonia www.electrolux.mk electrolux@t-home.mk

Remove the sheath and the tool