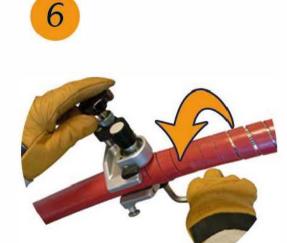

Put the black lever at the position "ON" corresponding to hélicoïdal cutting

Strip the sheath, turning the tool clockwise with the handle

Arriving the stripping limit (note the width of the tool is 50mm), stop the tool, and Office Bitola: +389 (0) 47 20 to back half a turn