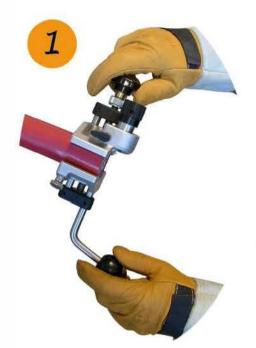

## Combinated insulation and external sheath removal tool

Put the tool on the cable without free but with possiblity to turn

Lock the adjustement using the locking nut

Adjust the tip of the blade up to ≈ 0.5mm from the screen