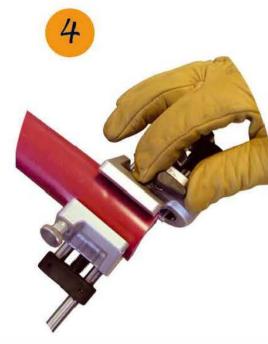

Put the blade lever in position "OFF" corresponding to the straight cut

Finish with the straight cut turning 2 turns

Electrolux Macedonia www.electrolux.mk electrolux@t-home.mk

Remove the sheath and the tool