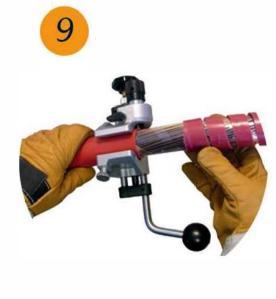

## Combinated insulation and external sheath removal tool

Put the tool on the cable without free but with possiblity to turn

Lock the adjustement using the locking nut

Adjust the tip of the blade up to ≈ 0.5mm from the screen

Put the black lever at the position "ON" corresponding to hélicoïdal cutting

Strip the sheath, turning the tool clockwise with the handle

Arriving the stripping limit (note the width of the tool is 50mm), stop the tool, and Office Bitola: +389 (0) 47 20 to back half a turn

Put the blade lever in position "OFF" corresponding to the straight cut

Finish with the straight cut turning 2 turns

Electrolux Macedonia www.electrolux.mk electrolux@t-home.mk

Remove the sheath and the tool