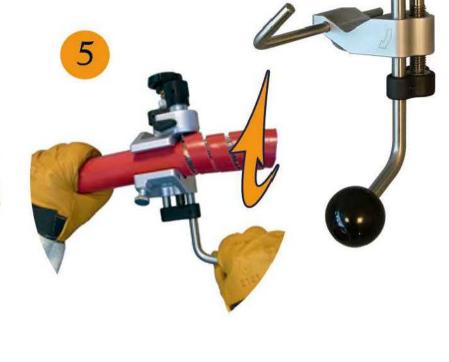

## Combinated insulation and external sheath removal tool

Put the tool on the cable without free but with possiblity to turn

Lock the adjustement using the locking nut

Adjust the tip of the blade up to ≈ 0.5mm from the screen