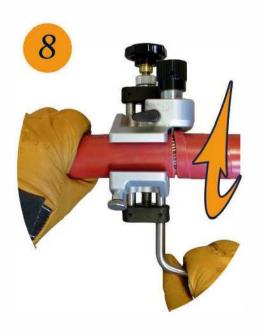

Put the blade lever in position "OFF" corresponding to the straight cut

Finish with the straight cut turning 2 turns

Electrolux Macedonia www.electrolux.mk electrolux@t-home.mk

Remove the sheath and the tool