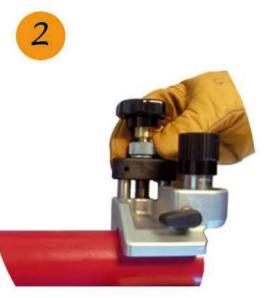

## Combinated insulation and external sheath removal tool

Put the tool on the cable without free but with possiblity to turn

Lock the adjustement using the locking nut

Adjust the tip of the blade up to ≈ 0.5mm from the screen

Put the black lever at the position "ON" corresponding to hélicoïdal cutting

Strip the sheath, turning the tool clockwise with the handle

Arriving the stripping limit (note the width of the tool is 50mm), stop the tool, and Office Bitola: +389 (0) 47 20 to back half a turn