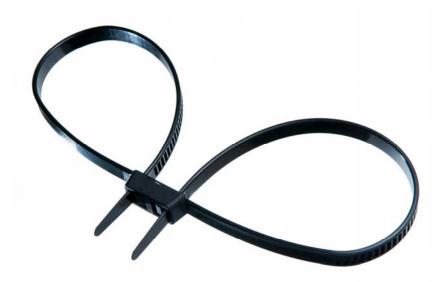

## PLASTIC CUFFS Data Sheet

The Acme Double Loop Plastic Cuff is an economical restraining device manufactured from high grade Nylon 66 material and can only be removed with the use of cutters. The strap has a smooth surface to prevent injury to the detainee making the Cuff an ideal and easy to use replacement for the heavy metal type cuffs.