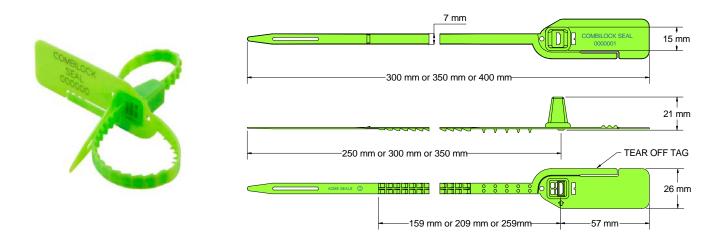

## **Available Operating Lengths**

- (L1) 25cm (overall 30cm)
- (L2) 30cm (overall 35cm)
- (L3) 35cm (overall 40cm)

## **Strap Width**

7mm

# **Tag Marking Dimensions**

26mm x 48mm